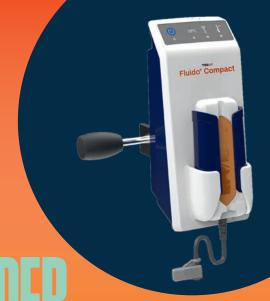

## FLUIDO® COMPACT HOLDE

The innovative Fluido® Compact holder ensures the warming module can be positioned close to the patient, enhancing comfort and efficiency during the administration of warmed fluids.