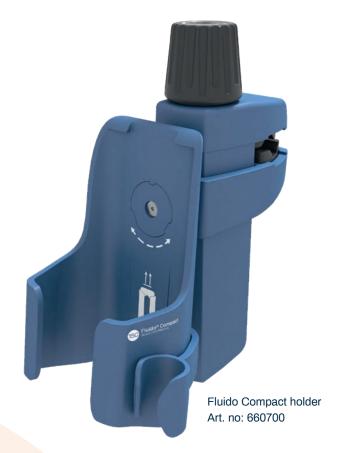

## FLUIDO® COMPACT HOLDE

The innovative Fluido® Compact holder ensures the warming module can be positioned close to the patient, enhancing comfort and efficiency during the administration of warmed fluids.

## **Key Features**

Universal Compatibility: Easily attach the holder to any surface, ensuring compatibility with your existing equipment.

360-Degree Rotation: The holder's unique design allows for a full 360-degree rotation, allowing you to place the holder where you want.

Easy Installation: Quick and straightforward set up means you can start using it immediately.

Robust and Reliable: Built with high-quality materials, it provides durability and stability.

The use of our medical equipment is solely intended for the use of healthcare professionals. Healthcare professionals have the obligation to exercise their own professional clinical judgment when determining the suitability of a specific product for treating an individual patient. TSC Life does not provide medical advice and strongly advises healthcare professionals to undergo training on the usage of any specific product before using it. Healthcare professionals should consistently refer to the package insert, product label, and/ or instructions for use, including guidelines for cleaning and sterilization (if applicable), before utilizing any product supplied by TSC Life. The information presented aims to display specific products and the extensive range of offerings from TSC Life. Availability of products may vary across markets due to regulatory and/or medical practices specific to each region. For inquiries regarding the availability of specific TSC Life products in your area, please reach out to your TSC Life representative.